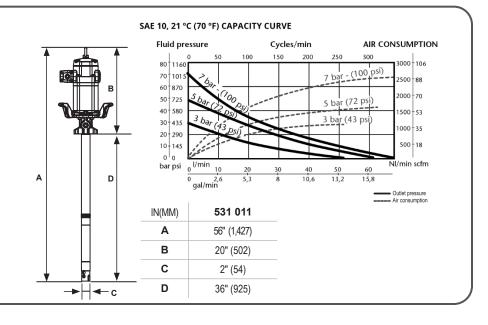

#### **TECHNICAL SPECIFICATIONS** 10:1 Pump ratio 30 - 100 psi (2 - 7 bar) Air pressure operating range Maximum fluid outlet pressure 1,000 psi (70 bar) Air motor diameter 4.5" (115 mm) Air motor stroke 4" (100 mm) Delivery at 80 cpm (1) 20 lb/min (9 kg/min) Maximum free flow delivery 75 lb/min (100 psi) Air inlet 1/2" NPT(F) 1" NPT(F) Fluid outlet

# **ORDER INFORMATION**

(1) Delivery at 60 cycles per minute.

Wetted materials

Manual

**531 011** PM45 10:1 400 lb drum, flange mounted